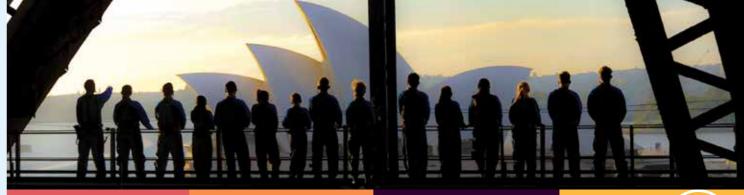

#### **DAWN**

This Climb departs before daybreak with limited departures throughout the year. Witness the sun breakthrough on the horizon as the city comes to life.

### **DAY**

There are so many spectacular views throughout the day from morning to late afternoon (after "dawn" and before "twilight"), exposing the hum and buzz of the city in full swing.

#### **TWILIGHT**

Climb as the day closes and the night begins. Take in the magic of Twilight and get the best of both worlds as you soak up the sunset while the moon takes its nightshift.

#### NIGHT

This Climb departs after the sun has set (after "twilight"), introducing the illumination of Sydney at night as it sparkles under a blanket of darkness.