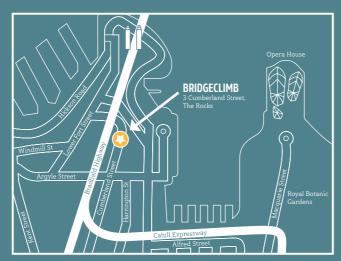

## **HOW TO FIND US**

Climbs depart from 3 Cumberland Street, The Rocks. For directions, please visit bridgeclimb.com/contact-us.