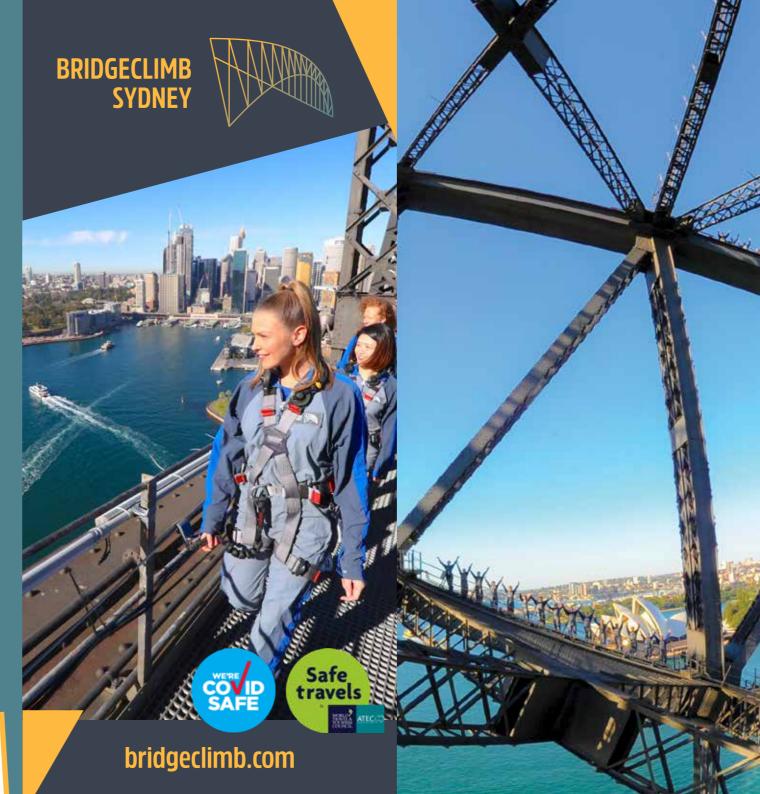

# Experience the Unforgettable

BridgeClimb Sydney is an iconic Australian experience that takes you on a journey to the top of the nation's most famous and celebrated structure - the Sydney Harbour Bridge.

As you ascend to the Summit of the world's largest steel arch, you'll experience breathtaking moments, spectacular 360-degree views, and fascinating facts from our expert Climb Leaders into the engineering and cultural history of this world-famous icon, while keeping you safe and entertained along the way.